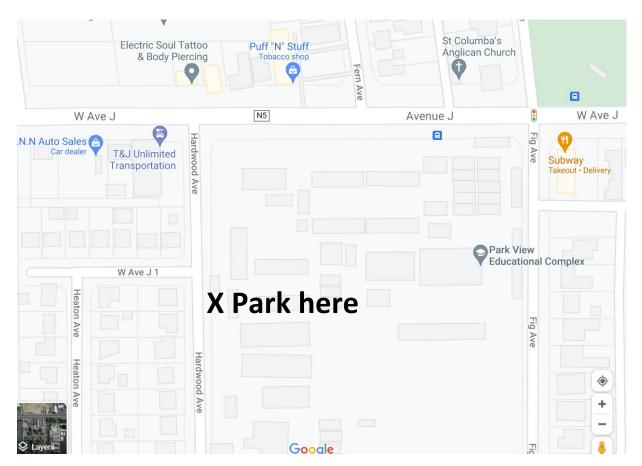

Parking on Hardwood Ave., West side of Campus, park in the second parking lot

New hours! Monday - Friday 7 a.m. to 4 p.m. No appointment needed!

<u>Pre-Registration Required for PCR</u>: Please register for the test before showing up at the testing center. \*\*When registering please select "No, I do not have health insurance"\*\*